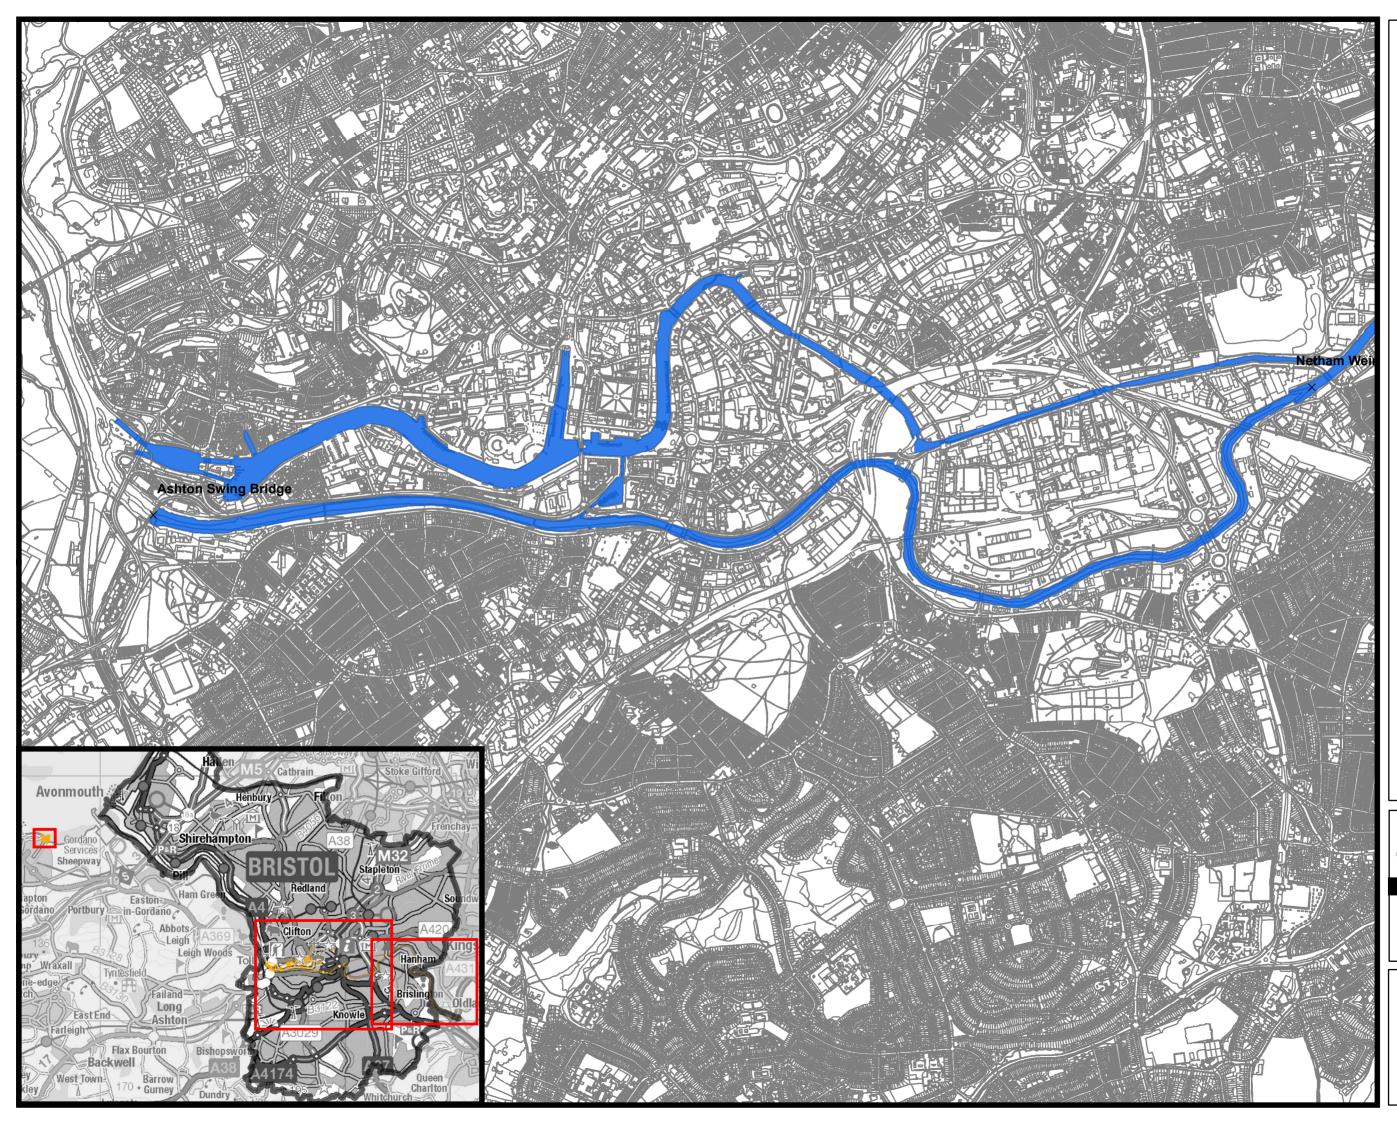

## **Bristol City Council**

Harbour Revision Order

Harbour Limits Plan

Bristol Floating Harbour and TheNew Cut

DRAFT PLAN FOR REVIEW

The provision of information by Bristol City Council does not imply a right to reproduce or commercially exploit such information without the Council's express prior written permission. Reproduction or commercial exploitation of information provided by the Council without its express permission may be an infringement of copyright.

N Ordnance Survey 1000234 BRISTOL CITY DOCKS

Scale: 1:15,443 @A3 Date: 24/02/2023

GROWTH & REGENERATION DIRECTORATE MANAGEMENT OF PLACE SERVICE Harbour Office - Underfall Yard Cumberland Road Bristol BS1 6XG Tel: 0117 9031484 Fax: 0117 9031487 Email: harbour.office@bristol.gov.uk Web: www.bristol.gov.uk/bristolharbour